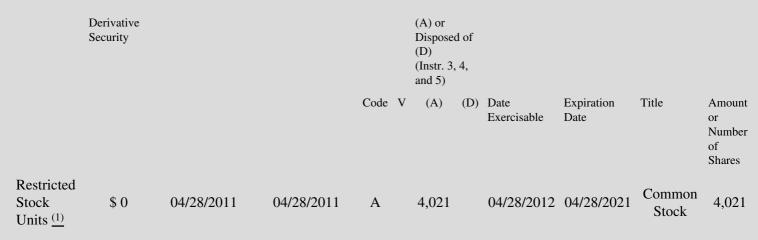

## Table II - Derivative Securities Acquired, Disposed of, or Beneficially Owned (e.g., puts, calls, warrants, options, convertible securities)

| 1. Title of | 2.          | 3. Transaction Date | 3A. Deemed         | 4.         | 5. Number       | 6. Date Exercisable and | 7. Title and Amount of |
|-------------|-------------|---------------------|--------------------|------------|-----------------|-------------------------|------------------------|
| Derivative  | Conversion  | (Month/Day/Year)    | Execution Date, if | Transactio | onof Derivative | Expiration Date         | Underlying Securities  |
| Security    | or Exercise |                     | any                | Code       | Securities      | (Month/Day/Year)        | (Instr. 3 and 4)       |
| (Instr. 3)  | Price of    |                     | (Month/Day/Year)   | (Instr. 8) | Acquired        |                         |                        |

(1) Restricted Stock Unit Grant #F103245

Person

Note: File three copies of this Form, one of which must be manually signed. If space is insufficient, *see* Instruction 6 for procedure. Potential persons who are to respond to the collection of information contained in this form are not required to respond unless the form displays a currently valid OMB number.