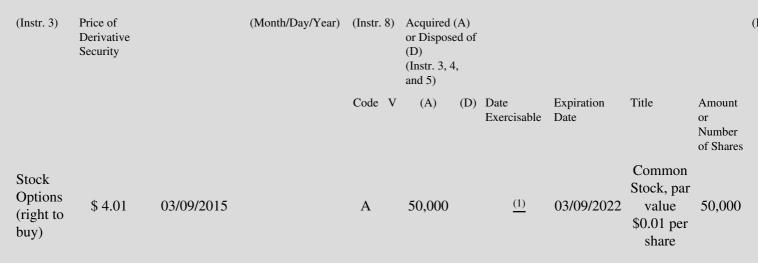

 Table II - Derivative Securities Acquired, Disposed of, or Beneficially Owned
 (e.g., puts, calls, warrants, options, convertible securities)

| 1. Title of | 2.          | 3. Transaction Date 3 | 3A. Deemed         | 4.         | 5. Number of | 6. Date Exercisable and | 7. Title and Amount of |
|-------------|-------------|-----------------------|--------------------|------------|--------------|-------------------------|------------------------|
| Derivative  | Conversion  | (Month/Day/Year) E    | Execution Date, if | Transactio | orDerivative | Expiration Date         | Underlying Securities  |
| Security    | or Exercise | a                     | any                | Code       | Securities   | (Month/Day/Year)        | (Instr. 3 and 4)       |

(1) The reporting person was granted stock options pursuant to the Company's 2014 Long Term Incentive Plan. The stock options vest 25% on the first anniversary of the date of grant and 6.25% on a quarterly basis thereafter.