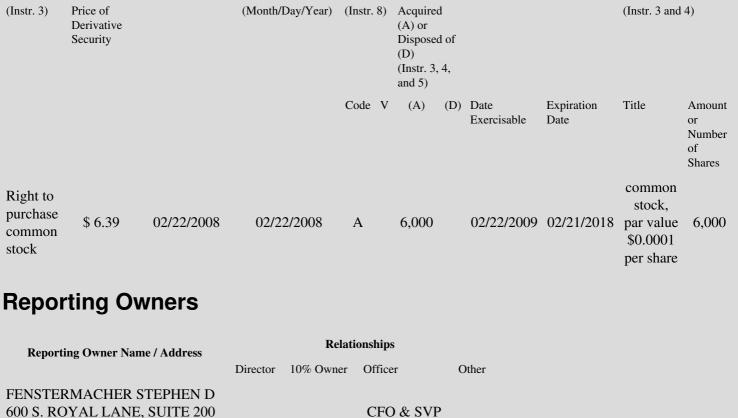

 Table II - Derivative Securities Acquired, Disposed of, or Beneficially Owned
 (e.g., puts, calls, warrants, options, convertible securities)

| 1. Title of | 2.          | 3. Transaction Date | 3A. Deemed         | 4.         | 5. Number       | 6. Date Exercisable and | 7. Title and Amount | 1 |
|-------------|-------------|---------------------|--------------------|------------|-----------------|-------------------------|---------------------|---|
| Derivative  | Conversion  | (Month/Day/Year)    | Execution Date, if | Transactio | onof Derivative | Expiration Date         | of Underlying       | ] |
| Security    | or Exercise |                     | any                | Code       | Securities      | (Month/Day/Year)        | Securities          |   |

## Edgar Filing: MANNATECH INC - Form 4

600 S. ROYAL LANE, SUITE 200 COPPELL, TX 75019