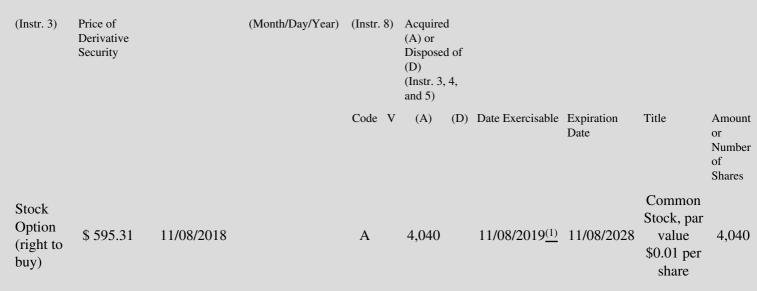

 Table II - Derivative Securities Acquired, Disposed of, or Beneficially Owned

 (e.g., puts, calls, warrants, options, convertible securities)

| 1. Title of | 2.          | 3. Transaction Date | 3A. Deemed         | 4.         | 5. Number       | 6. Date Exercisable and | 7. Title and Amount of |
|-------------|-------------|---------------------|--------------------|------------|-----------------|-------------------------|------------------------|
| Derivative  | Conversion  | (Month/Day/Year)    | Execution Date, if | Transactio | onof Derivative | Expiration Date         | Underlying Securities  |
| Security    | or Exercise |                     | any                | Code       | Securities      | (Month/Day/Year)        | (Instr. 3 and 4)       |

(1) The options vest annually in five equal installments beginning on the first anniversary of the date of grant.

Date

Note: File three copies of this Form, one of which must be manually signed. If space is insufficient, *see* Instruction 6 for procedure. Potential persons who are to respond to the collection of information contained in this form are not required to respond unless the form displays a currently valid OMB number.