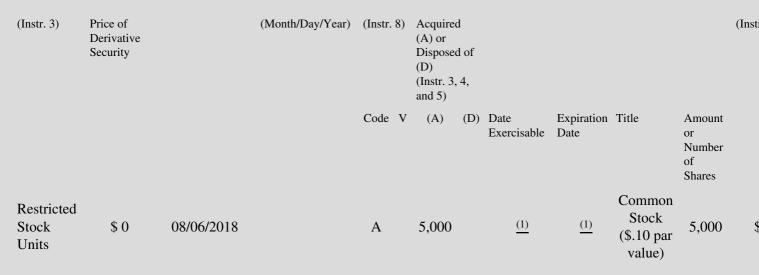

 Table II - Derivative Securities Acquired, Disposed of, or Beneficially Owned
 (e.g., puts, calls, warrants, options, convertible securities)

| 1. Title of | 2.          | 3. Transaction Date | 3A. Deemed         | 4.         | 5. Number       | 6. Date Exercisable and | 7. Title and Amount of | 8. Pr |
|-------------|-------------|---------------------|--------------------|------------|-----------------|-------------------------|------------------------|-------|
| Derivative  | Conversion  | (Month/Day/Year)    | Execution Date, if | Transactio | onof Derivative | Expiration Date         | Underlying Securities  | Deriv |
| Security    | or Exercise |                     | any                | Code       | Securities      | (Month/Day/Year)        | (Instr. 3 and 4)       | Secu  |

# **Explanation of Responses:**

- \* If the form is filed by more than one reporting person, see Instruction 4(b)(v).
- \*\* Intentional misstatements or omissions of facts constitute Federal Criminal Violations. See 18 U.S.C. 1001 and 15 U.S.C. 78ff(a).
- Subject to the satisfaction of service-based vesting conditions, 25% of the Restricted Stock Units (RSUs) will vest on each of the 1st, 2nd, (1) 3rd and 4th anniversaries of the grant date. Upon vesting, RSUs are automatically converted into shares of Issuer common stock on a 1-to-1 basis.