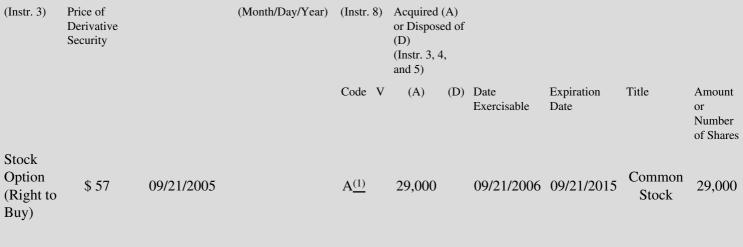

 Table II - Derivative Securities Acquired, Disposed of, or Beneficially Owned

 (e.g., puts, calls, warrants, options, convertible securities)

number.

| 1. Title of | 2.          | 3. Transaction Date | 3A. Deemed         | 4.        | 5. Number of | 6. Date Exercisable and | 7. Title and Amount of |
|-------------|-------------|---------------------|--------------------|-----------|--------------|-------------------------|------------------------|
| Derivative  | Conversion  | (Month/Day/Year)    | Execution Date, if | Transacti | orDerivative | Expiration Date         | Underlying Securities  |
| Security    | or Exercise |                     | any                | Code      | Securities   | (Month/Day/Year)        | (Instr. 3 and 4)       |

(1) Option vests in 4 equal installments - 1/4 on each of first, second, third and fourth anniversaries of the grant date.

Note: File three copies of this Form, one of which must be manually signed. If space is insufficient, *see* Instruction 6 for procedure. Potential persons who are to respond to the collection of information contained in this form are not required to respond unless the form displays a currently valid OMB number.