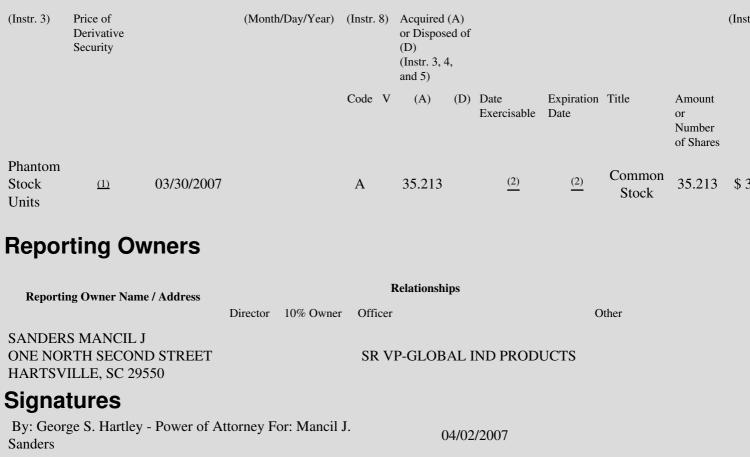

 (e.g., puts, calls, warrants, options, convertible securities)

| 1. Title of | 2.          | 3. Transaction Date | 3A. Deemed         | 4.        | 5. Number of | 6. Date Exercisable and | 7. Title and Amount of | 8. Pr |
|-------------|-------------|---------------------|--------------------|-----------|--------------|-------------------------|------------------------|-------|
| Derivative  | Conversion  | (Month/Day/Year)    | Execution Date, if | Transacti | orDerivative | Expiration Date         | Underlying Securities  | Deri  |
| Security    | or Exercise |                     | any                | Code      | Securities   | (Month/Day/Year)        | (Instr. 3 and 4)       | Secu  |

## **Explanation of Responses:**

- \* If the form is filed by more than one reporting person, *see* Instruction 4(b)(v).
- \*\* Intentional misstatements or omissions of facts constitute Federal Criminal Violations. See 18 U.S.C. 1001 and 15 U.S.C. 78ff(a).
- (1) Each share of phantom stock is the economic equivalent of one share of Sonoco Products Company common stock.
- (2) The reported phantom stock units were acquired under Sonoco Products Company's excess benefit plan and will be settled upon the reporting person's retirement or other termination of service.