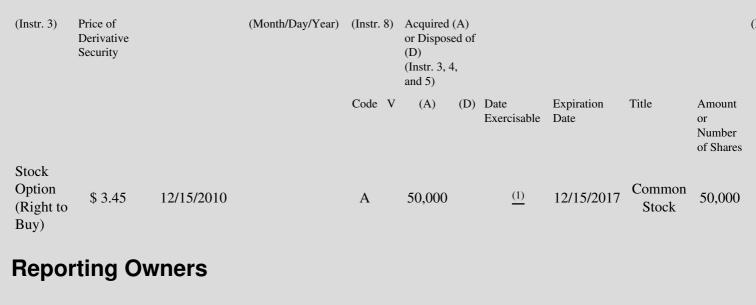

 Table II - Derivative Securities Acquired, Disposed of, or Beneficially Owned

 (e.g., puts, calls, warrants, options, convertible securities)

| 1. Title of | 2.          | 3. Transaction Date | 3A. Deemed         | 4.        | 5. Number of | 6. Date Exercisable and | 7. Title and Amount of |   |
|-------------|-------------|---------------------|--------------------|-----------|--------------|-------------------------|------------------------|---|
| Derivative  | Conversion  | (Month/Day/Year)    | Execution Date, if | Transacti | orDerivative | Expiration Date         | Underlying Securities  |   |
| Security    | or Exercise |                     | any                | Code      | Securities   | (Month/Day/Year)        | (Instr. 3 and 4)       | ł |

Grant to Reporting Person of Option to purchase 50,000 shares of Common Stock under the Issuer's 2010 Stock Plan. The grant vests and (1) becomes exercisable as to 12,500 shares on December 15, 2011 and 1/48 of the total grant shall vest monthly thereafter and will be fully

vested on December 15, 2014.

Note: File three copies of this Form, one of which must be manually signed. If space is insufficient, *see* Instruction 6 for procedure. Potential persons who are to respond to the collection of information contained in this form are not required to respond unless the form displays a currently valid OMB number.