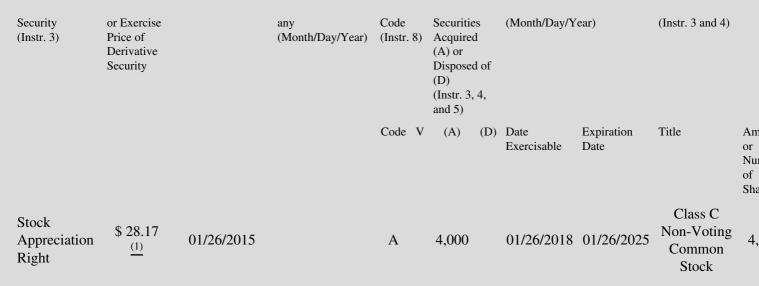

 Table II - Derivative Securities Acquired, Disposed of, or Beneficially Owned

 (e.g., puts, calls, warrants, options, convertible securities)

| 1. Title of | 2.         | 3. Transaction Date | 3A. Deemed         | 4.         | 5. Number       | 6. Date Exercisable and | 7. Title and Amount  |
|-------------|------------|---------------------|--------------------|------------|-----------------|-------------------------|----------------------|
| Derivative  | Conversion | (Month/Day/Year)    | Execution Date, if | Transactio | onof Derivative | Expiration Date         | Underlying Securitie |

The grant price for Mr. Covington's 4,000 SARs is the closing price of a share of the Federal Agricultural Mortgage Corporation's ("Farmer Mac") Class C Non-Voting Common Stock on the New York Stock Exchange on January 26, 2015, his first day of employment

- (1) ("Farmer Mac") Class C Non-Voting Common Stock on the New York Stock Exchange on January 26, 2015, his first day of employmen at Farmer Mac.
- (2) Grant of stock appreciation rights under Farmer Mac's 2008 Omnibus Incentive Plan for no consideration.