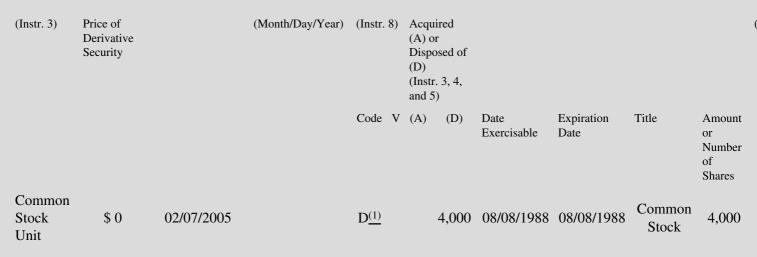

 Table II - Derivative Securities Acquired, Disposed of, or Beneficially Owned

 (e.g., puts, calls, warrants, options, convertible securities)

| 1. Title of | 2.          | 3. Transaction Date | 3A. Deemed         | 4.         | 5. Number      | 6. Date Exercisable and | 7. Title and Amount of  |
|-------------|-------------|---------------------|--------------------|------------|----------------|-------------------------|-------------------------|
| Derivative  | Conversion  | (Month/Day/Year)    | Execution Date, if | Transactio | nof Derivative | Expiration Date         | Underlying Securities I |
| Security    | or Exercise |                     | any                | Code       | Securities     | (Month/Day/Year)        | (Instr. 3 and 4)        |

## **Explanation of Responses:**

- \* If the form is filed by more than one reporting person, *see* Instruction 4(b)(v).
- \*\* Intentional misstatements or omissions of facts constitute Federal Criminal Violations. See 18 U.S.C. 1001 and 15 U.S.C. 78ff(a).
- Settlement in transaction exempt under Rule 16(b)3 of common stock units granted on December 5, 2001 under the Sunoco, Inc. Long
   (1) Term Performance Enhancement Plan ("LTPEP"). Payout in cash of these common stock units was at 200 percent of original grant, and these common stock units provided for vesting upon issuer's common stock achieving a pre-determined market price per share.